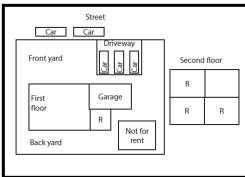

### Directions:

- 1. See Sample Drawing.
- 2. Submit a drawing or drafted floorplan detailing the full interior of the property and which room(s) or spaces are available for rent designated with an "R".

#### Sample Floorplan

| roperty Floorplan |  |  |  |  |  |  |
|-------------------|--|--|--|--|--|--|
|                   |  |  |  |  |  |  |
|                   |  |  |  |  |  |  |
|                   |  |  |  |  |  |  |
|                   |  |  |  |  |  |  |
|                   |  |  |  |  |  |  |
|                   |  |  |  |  |  |  |
|                   |  |  |  |  |  |  |
|                   |  |  |  |  |  |  |
|                   |  |  |  |  |  |  |
|                   |  |  |  |  |  |  |
|                   |  |  |  |  |  |  |
|                   |  |  |  |  |  |  |
|                   |  |  |  |  |  |  |
|                   |  |  |  |  |  |  |
|                   |  |  |  |  |  |  |
|                   |  |  |  |  |  |  |
|                   |  |  |  |  |  |  |
|                   |  |  |  |  |  |  |
|                   |  |  |  |  |  |  |
|                   |  |  |  |  |  |  |
|                   |  |  |  |  |  |  |
|                   |  |  |  |  |  |  |
|                   |  |  |  |  |  |  |